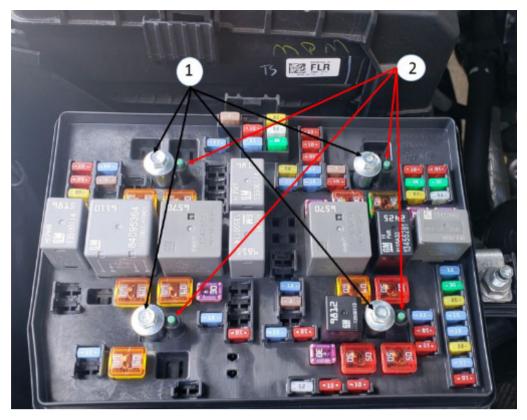

| Involved Region or Country | North America                                                                                                                                                                                                                                                                                                                                                                                                                                                                                                                                                           |
|----------------------------|-------------------------------------------------------------------------------------------------------------------------------------------------------------------------------------------------------------------------------------------------------------------------------------------------------------------------------------------------------------------------------------------------------------------------------------------------------------------------------------------------------------------------------------------------------------------------|
| Condition                  | Some customers may comment on any number of electrical related symptoms. The following are some of the known reported ones:  No crank  No start  Starter grinds or re-engages after the engine starts  Headlights flicker or flash  SES MIL  IPC gauges sweep/fluctuate and/or various IPC warning lights or messages  High or low system voltage  May have any of the following DTC's: B1325, B2750, B305D, B297B, C0049, P0562, P0700, U0100, U0101, U0102, U3006  Some of these concerns may be noticed with powertrain movement, like when accelerating or braking. |
| Cause                      | These concerns could be caused by the X50A Underhood Fuse Block bolts (1), shown below, being loose. The X50A has built in indicators (2), which pop up as the X50A bolts are tightened down, to indicate that the X50A is fully installed. In some cases, even if these green indicators (2) are popped up, the bolts (1) may still be loose.                                                                                                                                                                                                                          |

#### **Correction:**

Inspect the X50A Underhood Fuse Block bolts (1) and verify they are properly torqued to 53 lb in (6Nm).