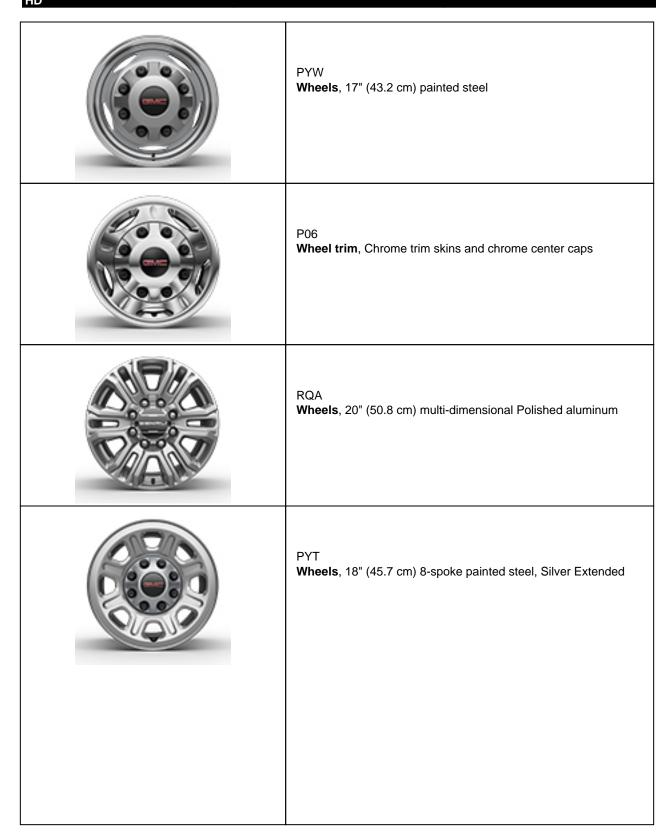

S = Standard Equipment A = Available --(dashes) = Not Available D = ADI Available

 $\blacksquare$  = Included in Equipment Group  $\square$  = Included in Equipment Group but upgradeable

Codes listed in the shaded column titled Ref. Only RPO Code are for internal use only and should not be ordered.