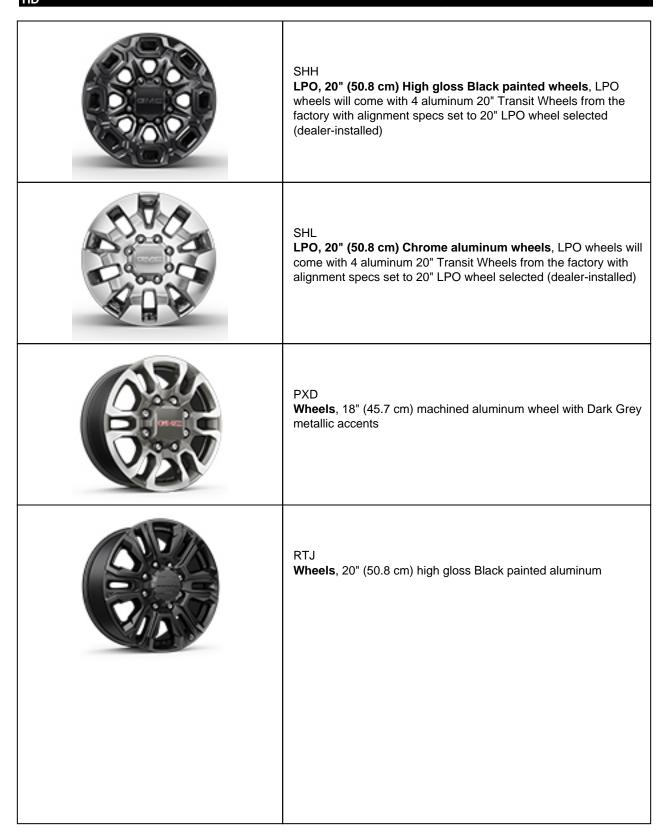

S = Standard Equipment A = Available --(dashes) = Not Available D = ADI Available

 $\blacksquare$  = Included in Equipment Group  $\square$  = Included in Equipment Group but upgradeable

Codes listed in the shaded column titled Ref. Only RPO Code are for internal use only and should not be ordered.